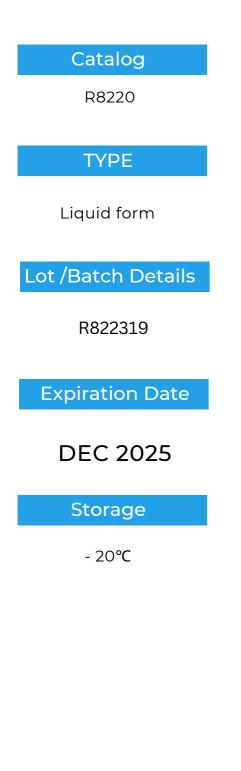

**Differentiating Research** 



# **Certificate Of** Analysis

## LEO PRIME MASTERMIX

### **Quality Control Tests**

Activity:

- Amplification of 2.7kB gene from a PET28a plasmid resulted in a single band when loaded on 1% GEL
- 1KB fragment (GAPDH gene) from 1ng and 0.1ng of OKRA DNA resulted in a single band, when loaded on 1% GEL.

#### Nuclease Tests:

- DNase Activity : Not detected (Lambda DNA incubation test)
- RNase Activity: Not detected (Yeast RNA) test)

#### Purity for Taq DNA Polymerase.

• On SDS PAGE: ≥ 95%



IT IS CERTIFIED THAT THIS PRODUCT MEETS THE ABOVE SPECIFICATIONS, AS REVIEWED AND APPROVED BY THE QUALITY DEPARTMENT OF RUBIZON PRIVATE LIMITED.

Ilmesh.T.h

Issue date: 19th Dec, 2023